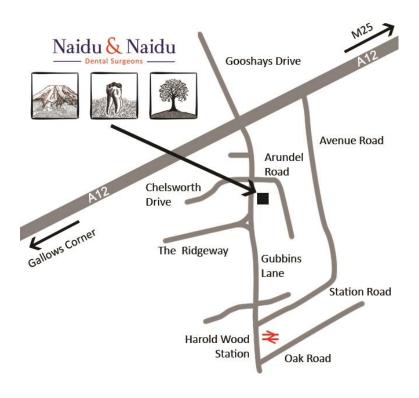

#### How to find us

We are located at 132 Gubbins Lane, a short walk from Harold Wood Station and close to the A12 and M25. There is parking available on the forecourt.

## Naidu & Naidu, Dental Surgeons

132 Gubbins Lane, Harold Wood, RM3 0DP